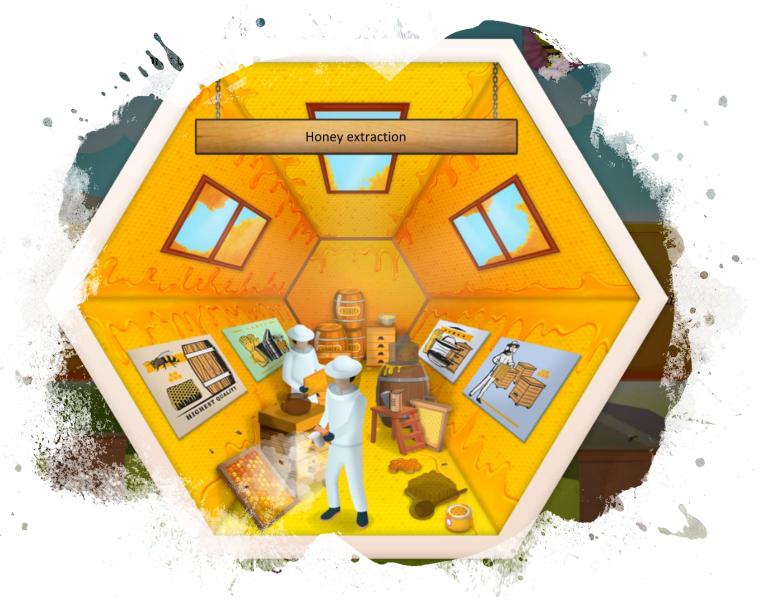

Each module includes
3 mini games hidden
behind specific
objects in the cell.
You will easily
recognize them!

Complete them all to complete the module!