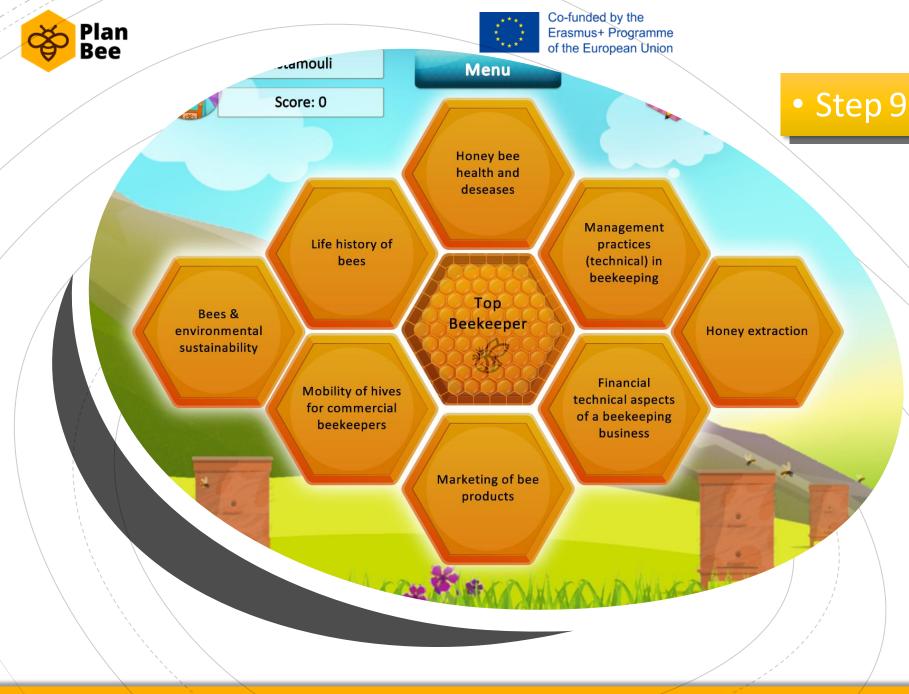

I'm finally here! Where should I go now? It would be nice if someone could help me a bit... But who should it be?

OK

The game consists of 8 training modules and one final assessment.

You can start and continue with any of the modules, but you have to complete them all to get to the final assessment.

Each module includes
3 mini games hidden
behind specific
objects in the cell.
You will easily
recognize them!

Complete them all to complete the module!