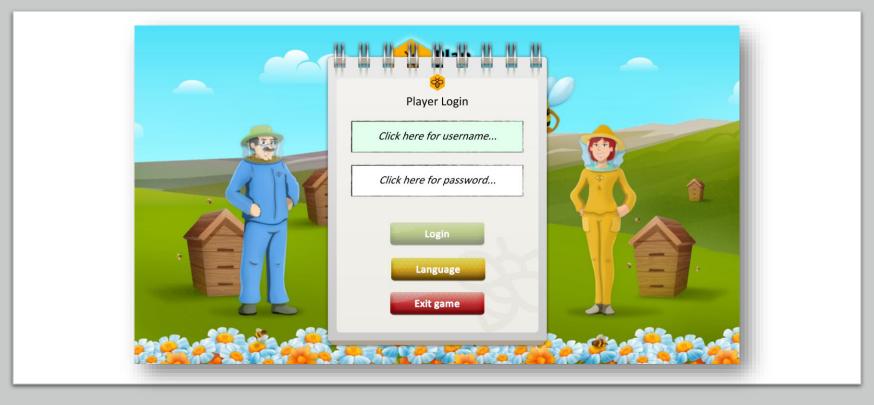

Run the application.

Insert the credentials you created in step 1.

Choose your avatar to start playing.

Step 7

Choose a mentor to guide you throughout the game.

Nice to meet you! I'm so thrilled when I meet new people who are willing to work with me! Oh! I forgot to introduce myself! I'm Maya, the older and wiser queen bee in my hive. I'd love to show you my beehive. Come with me to see how we work!