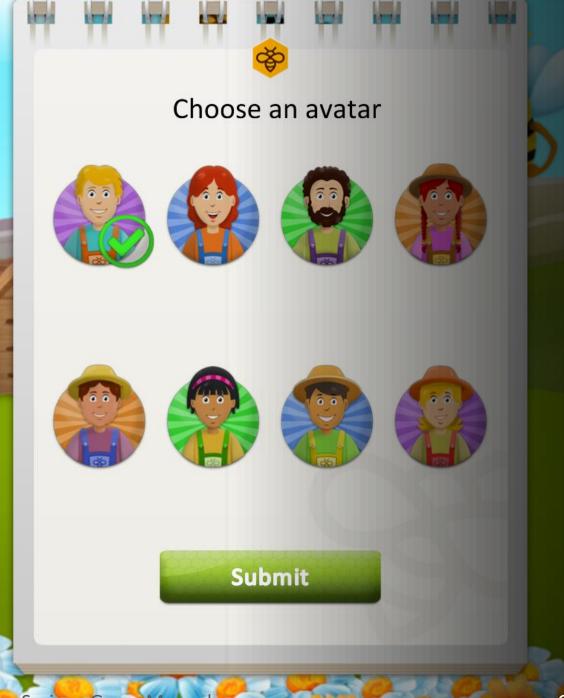

Run the application.

Insert the credentials you created in step 1.

Choose your avatar to start playing.

Step 7

Choose a mentor to guide you throughout the game.

Nice to meet you! I'm so thrilled when I meet new people who are willing to work with me! Oh! I forgot to introduce myself! I'm Maya, the older and wiser queen bee in my hive. I'd love to show you my beehive. Come with me to see how we work!